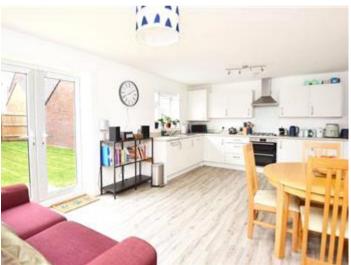

This well presented family home comes with all the benefits you would expect from a nearly new build including extended building warranties and energy saving features, The spacious accommodation comprises; entrance hallway, cloakroom wc, lounge and an open plan dining kitchen fitted with a range of integral appliances and patio doors out to an enclosed rear garden.

Outside a driveway to the side provides off street parking and leads to a detached garage. A side access gate leads to an enclosed lawned garden with fencing to perimeters.

Monarch Way is a pleasant cul de sac situated in this convenient development just off York Road which is located to the east of Knaresborough and is approx. 1.2 miles from the town centre by