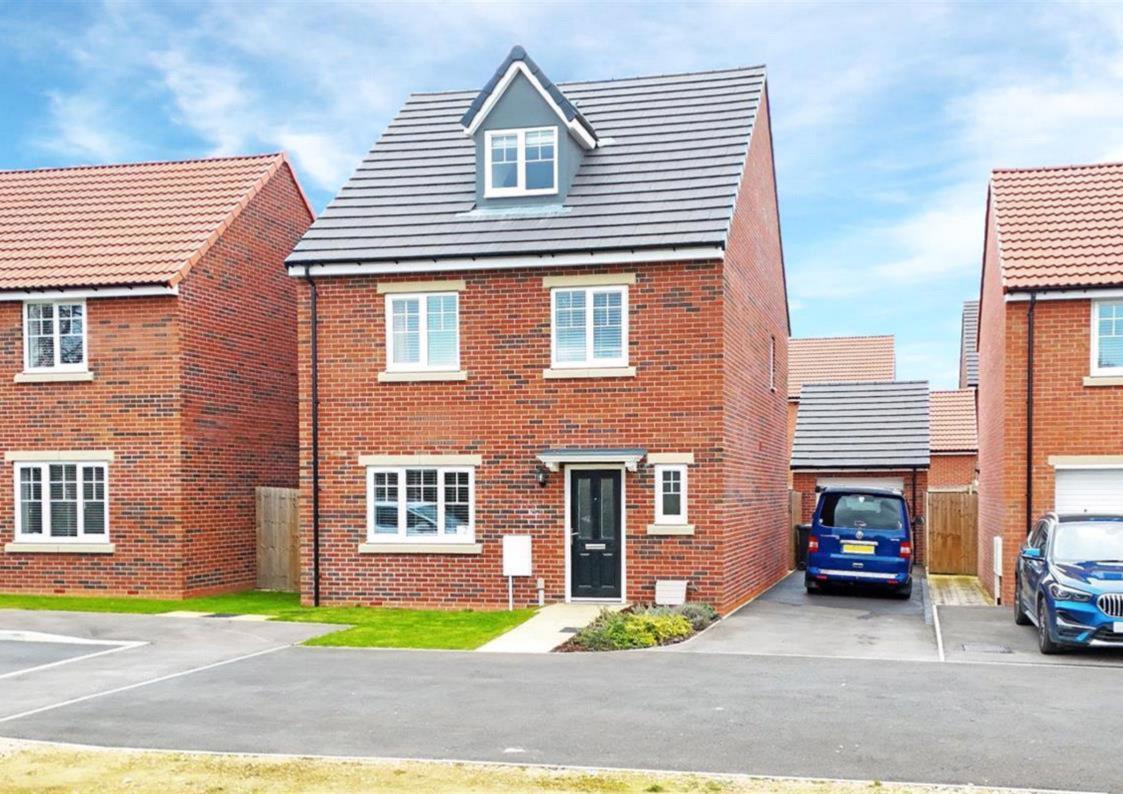

## Monarch Way, Knaresborough

5 bedroom detached house for sale

## **Description**

A nearly new five bedroom, three bathroom detached house situated on the edge of this new and exciting development enjoying a pleasant aspect to the front with enclosed garden, garage and driveway.

This well presented family home comes with all the benefits you would expect from a nearly new build including extended building warranties and energy saving features, The spacious accommodation comprises; entrance hallway, cloakroom wc, lounge and an open plan dining kitchen fitted with a range of integral appliances and patio doors out to an enclosed rear garden.

Outside a driveway to the side provides off street parking and leads to a detached garage. A side access gate leads to an enclosed lawned garden with fencing to perimeters.

Monarch Way is a pleasant cul de sac situated in this convenient development just off York Road which is located to the east of Knaresborough and is approx. 1.2 miles from the town centre by