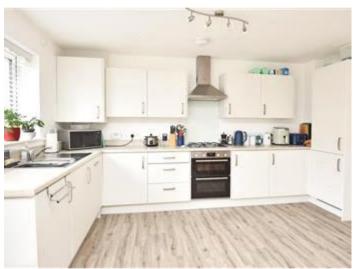

This well presented family home comes with all the benefits you would expect from a nearly new build including extended building warranties and energy saving features, The spacious accommodation comprises; entrance hallway, cloakroom wc, lounge and an open plan dining kitchen fitted with a range of integral appliances and patio doors out to an enclosed rear garden.