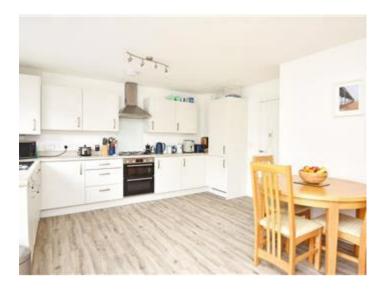

This well presented family home comes with all the benefits you would expect from a nearly new build including extended building warranties and energy saving features, The spacious accommodation comprises; entrance hallway, cloakroom wc, lounge and an open plan dining kitchen fitted with a range of integral appliances and patio doors out to an enclosed rear garden.