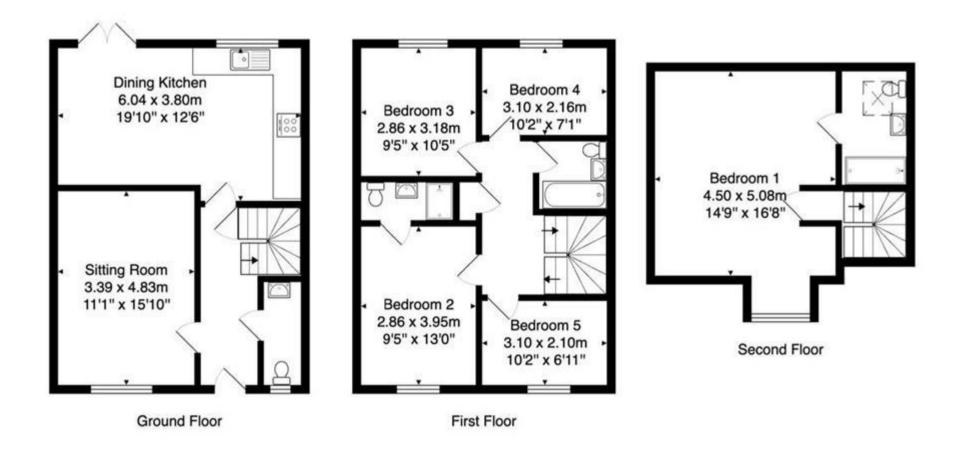

This well presented family home comes with all the benefits you would expect from a nearly new build including extended building warranties and energy saving features, The spacious accommodation comprises; entrance hallway, cloakroom wc, lounge and an open plan dining kitchen fitted with a range of integral appliances and patio doors out to an enclosed rear garden.

To the first floor a landing with useful storage cupboard, four good size bedrooms, an ensuite shower room and a house bathroom.

A master bedroom suite occupies the entire second floor providing eave and loft storage and served by an ensuite shower room.

## **Tenure**

Freehold

All measurements are approximate and for display purposes only.

No liability is accepted by either the agency or Box Property Solutions Ltd as to the exact measurements of the rooms.

Box Property Solutions Ltd retains the copyright on this plan and allows agents to use it with agreed permission.

|                       |              |           | Current | Potentia |
|-----------------------|--------------|-----------|---------|----------|
| Very energy efficient | - lower runn | ing costs |         | OF       |
| (92+) <b>A</b>        |              |           |         | 95       |
| (81-91)               | <b>)</b>     |           | 85      |          |
| (69-80)               | C            |           |         |          |
| (55-68)               | D            | )         |         |          |
| (39-54)               |              |           |         |          |
| (21-38)               |              | [5        |         |          |